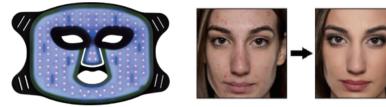

#### **Product Principle**

WMA has confirmed that the use of specific wavelengths of light can enhance the vitality of skin cells and tissues through close irradiation, and better improve the skin condition. the Silicone LED Mask uses the principle of biophototherapy with nanotechnology to guide light materials, won't generate high heat, and uses low-energy pure light and touchable light adjustment technology to care for the skin. The treatment has the characteristics of natural mildness, remarkable curative effect, low risk, no side effects, etc. It is a skin care expert and is suitable for all types of skin.

The LED silicone color light skin rejuvenation mask uses the principle of photodynamics to activate deep cells and allow the skin to better metabolize. After the light is absorbed by the skin, the light energy is converted into intracellular energy, which relaxes and strengthens the capillaries and produces a photochemical reaction-enzymatic reaction with the skin, increasing the catalase that acts as the "guard" and "cleaner" of cells and the activity of SOD. Increase the decomposition of ATP, which is the source of cellular energy.

Promote cell metabolism and synthesis, increase glycogen and protein content, and stimulate 5 times collagen. Stimulate the secretion of BFGF and EGF in the body, rearrange collagen fibers and elastic fibers, block and eliminate the formation of melanin, accelerate cell growth, accelerate blood circulation, and stimulate fibrous cell tissue It produces collagen, increases skin elasticity, and plays an important role in repairing aging skin, skin with sores, diminishing spots, lifting firmness, and relieving sunburns.