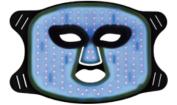

#### **Product Details**

#### **Mode Optional**

**Red:** It can improve cell activity, speed up metabolism and promote collagen formation. It has the effects of whitening and lightening, rejuvenating and wrinkling, increasing skin elasticity, improving skin condition, repairing damaged skin, reducing pores and tightening skin, anti-aging and anti-oxidation.

Green: It can reduce the secretion of skin oil, balance the skin, effectively relieve stress, dredge lymph and drain swelling.

Blue: It has the effect of bactericidal, anti-inflammatory and inhibiting inflammation, and can remove acne and sores, sterilize and reduce inflammation, repair skin, and leave no scars and pigments.

Red & Green: Replenish energy to skin cells, decompose pigments, promote lymphatic drainage, improve skin roughness and wrinkles, treat skin redness, fever, ringworm, etc., and enhance immunity.

Red & Blue: It is a dual-frequency light of red light and blue light. It combines the effects of two kinds of phototherapy, especially in the treatment of acne and acne scars and has a particularly good effect and repairing effect.

Green & Blue: It can increase cell energy step by step, and has a good effect on metabolism.

Red & Green & Blue: Penetrates the deep layers of the skin, accelerates skin metabolism, breaks down pigment spots, improves fine lines and sagging skin.

Loop (7 types of light cycle on): All benefits