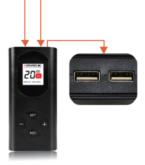

#### How to recharge for the mask and neck

2

#### Power supply for power bank

Connect the charging cable from the mask and neck part to the power bank.

Power Bank&Controller

#### Charging the controller

20 ſĽ. × / Power Bank&Controller Charging Cable Plug Socket

Use Type-C to charge the controller.

Notice: After charging for 3 hours, it can be fully charged and can be used for 3.5 hours.