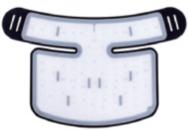

#### **Product Details**

#### Parameters

| Product Name:        | Skin LED Light Therapy Face Mask      |
|----------------------|---------------------------------------|
| LED Qty:             | 234pcs                                |
| Product Size:        | 320*210mm (Mask) 、 330*210mm (Neck)   |
| Wavelength:          | 470nm 630nm 520nm                     |
| Brightness Function: | 0%-100%                               |
| Color:               | Black                                 |
| Net Weight:          | 680g                                  |
| Mode:                | 7+1 modes                             |
| Power:               | Max 12W                               |
| Material:            | Sillicone                             |
| Timer:               | 0-30mins, quickly double-click to set |
| Frequency:           | 0-10000Hz                             |
| Application:         | For face and neck                     |
| Customize:           | Logo/shape/wavelength/color/box       |
| Warranty:            | 1 year                                |