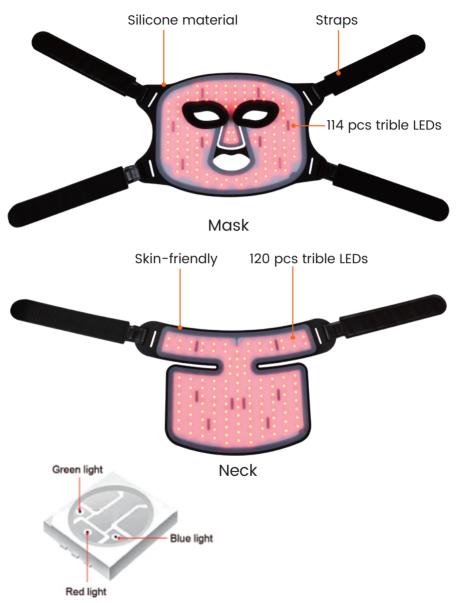

#### **Product Details**

#### Parameters

| Product Name:        | Skin LED Light Therapy Face Mask      |
|----------------------|---------------------------------------|
| LED Qty:             | 234pcs                                |
| Product Size:        | 320*210mm (Mask) 、 330*210mm (Neck)   |
| Wavelength:          | 470nm 630nm 520nm                     |
| Brightness Function: | 0%-100%                               |
| Color:               | Black                                 |
| Net Weight:          | 680g                                  |
| Mode:                | 7+1 modes                             |
| Power:               | Max 12W                               |
| Material:            | Sillicone                             |
| Timer:               | 0-30mins, quickly double-click to set |
| Frequency:           | 0-10000Hz                             |
| Application:         | For face and neck                     |
| Customize:           | Logo/shape/wavelength/color/box       |
| Warranty:            | 1 year                                |

1\*Light For Mask

1\*User Manual

3\*Fur Straps

1\*Light For Neck

3\*Hook Straps