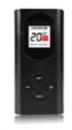

#### **Operating Instructions**

 Display Window: Shows all the function of interface(Timer, Mode, Brightness, Pulse function).

2. SET Button: Setting timer, wavelength selection , brightness and Pulse

3. 4: "+""-" Button : Press to set the time duration
from 1-30minutes, in 1 minute increments, the default
timer is 10minutes.
Press to set the brightness of light, allowed you set it
from 1% to 100% of light intensity.

Press to choose different 8 modes: red, green, blue, red & green, red & blue, green & blue, red & green & blue, loop(7 types of light cycle on)

Press to set the pulse function. 1 - 9999Hz, NULL

#### 5.Turn on

When setting well the Timer, Mode, Brightness, Pulse at above steps, then turn on the button.