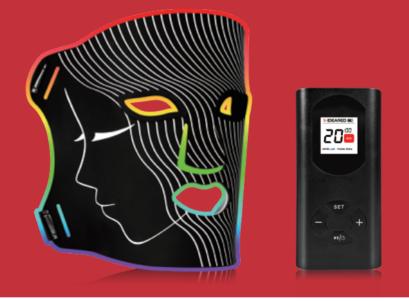

#### Parameters

| Product Name:        | Skin LED Light Therapy Face Mask      |
|----------------------|---------------------------------------|
| LED Qty:             | 234pcs                                |
| Product Size:        | 320*210mm (Mask) 、 330*210mm (Neck)   |
| Wavelength:          | 470nm 630nm 520nm                     |
| Brightness Function: | 0%-100%                               |
| Color:               | Black                                 |
| Net Weight:          | 680g                                  |
| Mode:                | 7+1 modes                             |
| Power:               | Max 12W                               |
| Material:            | Sillicone                             |
| Timer:               | 0-30mins, quickly double-click to set |
| Frequency:           | 0-10000Hz                             |
| Application:         | For face and neck                     |
| Customize:           | Logo/shape/wavelength/color/box       |
| Warranty:            | 1 year                                |

#### **Operating Instructions**

 Display Window: Shows all the function of interface(Timer, Mode, Brightness, Pulse function).

2. SET Button: Setting timer, wavelength selection , brightness and Pulse

3. 4: "+""-" Button : Press to set the time duration
from 1-30minutes, in 1 minute increments, the default
timer is 10minutes.
Press to set the brightness of light, allowed you set it
from 1% to 100% of light intensity.

Press to choose different 8 modes: red, green, blue, red & green, red & blue, green & blue, red & green & blue, loop(7 types of light cycle on)

Press to set the pulse function. 1 - 9999Hz, NULL

#### 5.Turn on

When setting well the Timer, Mode, Brightness, Pulse at above steps, then turn on the button.