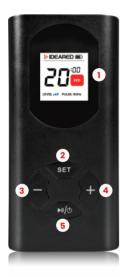

#### **Operating Instructions**

 Display Window: Shows all the function of interface(Timer, Mode, Brightness, Pulse function).

2. SET Button: Setting timer, wavelength selection , brightness and Pulse

3. 4: "+""-" Button : Press to set the time duration
from 1-30minutes, in 1 minute increments, the default
timer is 10minutes.
Press to set the brightness of light, allowed you set it
from 1% to 100% of light intensity.

Press to choose different 8 modes: red, green, blue, red & green, red & blue, green & blue, red & green & blue, loop(7 types of light cycle on)

Press to set the pulse function. 1 - 9999Hz, NULL

#### 5.Turn on

When setting well the Timer, Mode, Brightness, Pulse at above steps, then turn on the button.