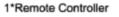

#### **Operating Instructions**

 Display Window: Shows all the function of interface(Timer, Mode, Brightness, Pulse function).

2. SET Button: Setting timer, wavelength selection , brightness and Pulse

3. 4: "+""-" Button : Press to set the time duration
from 1-30minutes, in 1 minute increments, the default
timer is 10minutes.
Press to set the brightness of light, allowed you set it
from 1% to 100% of light intensity.

Press to choose different 8 modes: red, green, blue, red & green, red & blue, green & blue, red & green & blue, loop(7 types of light cycle on)

Press to set the pulse function. 1 - 9999Hz, NULL

#### 5.Turn on

When setting well the Timer, Mode, Brightness, Pulse at above steps, then turn on the button.