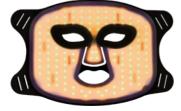

#### **Product Details**

#### **Mode Optional**

**Red:** It can improve cell activity, speed up metabolism and promote collagen formation. It has the effects of whitening and lightening, rejuvenating and wrinkling, increasing skin elasticity, improving skin condition, repairing damaged skin, reducing pores and tightening skin, anti-aging and anti-oxidation.

Green: It can reduce the secretion of skin oil, balance the skin, effectively relieve stress, dredge lymph and drain swelling.

Blue: It has the effect of bactericidal, anti-inflammatory and inhibiting inflammation, and can remove acne and sores, sterilize and reduce inflammation, repair skin, and leave no scars and pigments.

Red & Green: Replenish energy to skin cells, decompose pigments, promote lymphatic drainage, improve skin roughness and wrinkles, treat skin redness, fever, ringworm, etc., and enhance immunity.

Red & Blue: It is a dual-frequency light of red light and blue light. It combines the effects of two kinds of phototherapy, especially in the treatment of acne and acne scars and has a particularly good effect and repairing effect.

Green & Blue: It can increase cell energy step by step, and has a good effect on metabolism.

Red & Green & Blue: Penetrates the deep layers of the skin, accelerates skin metabolism, breaks down pigment spots, improves fine lines and sagging skin.

Loop (7 types of light cycle on): All benefits